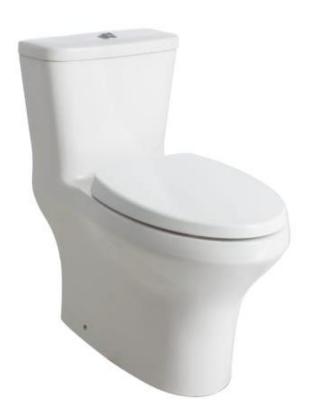

| Brand :                          | Roca, Spain                  |
|----------------------------------|------------------------------|
| Name :                           | NEW GEORGIA one-piece toilet |
| Item Code :                      | A3490R700C                   |
| Designer :                       |                              |
| Color / Finish :                 | White                        |
| Dimensions :                     | 415 x 750 x 745 mm           |
| Product info:                    |                              |
| One-piece toil                   | et                           |
| <ul> <li>S-Trap 305mm</li> </ul> |                              |
| Slow down sea                    |                              |