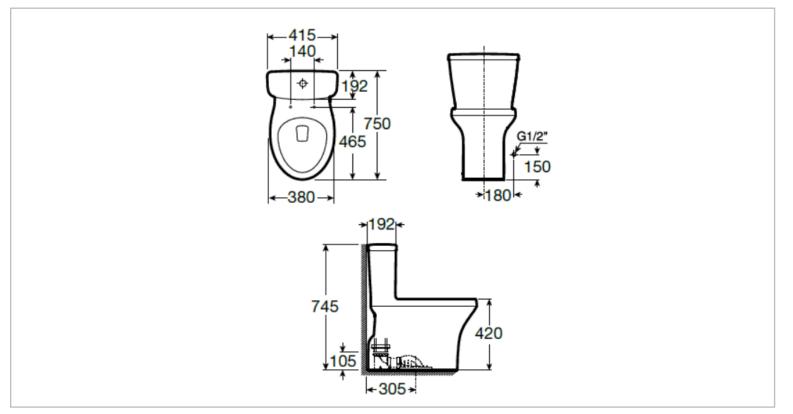

| Brand :                          | Roca, Spain                  |
|----------------------------------|------------------------------|
| Name :                           | NEW GEORGIA one-piece toilet |
| Item Code :                      | A3490R700C                   |
| Designer :                       |                              |
| Color / Finish :                 | White                        |
| Dimensions :                     | 415 x 750 x 745 mm           |
| Product info:                    |                              |
| One-piece toil                   | et                           |
| <ul> <li>S-Trap 305mm</li> </ul> |                              |
| Slow down sea                    |                              |